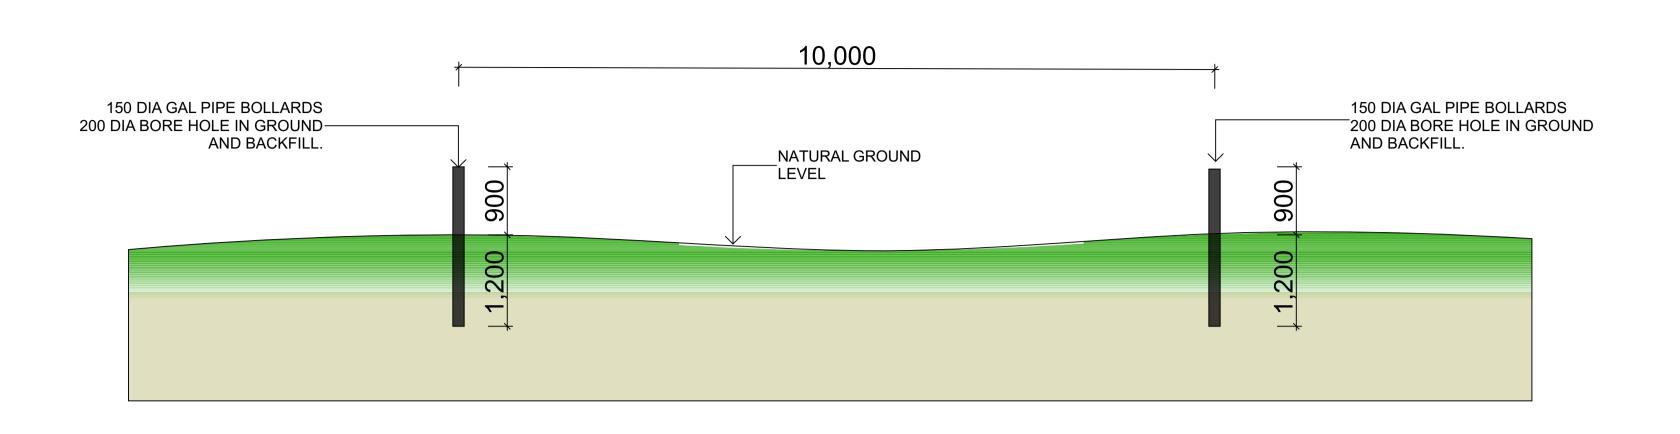

|  |
|      |      |              |  |
|      |      |              |  |
|      |      |              |  |











Shop 4, 90 Deakin Avenue Mildura VIC 3500 P (03) 50 232 616 | F 0350 212 824 reception@gsda.com.au | www.gsda.com.au ABN: 53 642 201 581 ACN: 642 201 581

Mr. J. CARRAZZA

PROJECT

PROPOSED ADDITIONAL MOORING SITES

433/DP756961 6 RIVER DRIVE BURONGA N.S.W.

| SITE PLAN |
|-----------|
|           |
| DRAWN     |

| DEVELOPMENT APPROVAL |   |      |   |   |         |      |  |
|----------------------|---|------|---|---|---------|------|--|
| SCALE                |   | 1:50 | 0 |   | CHECKED | G.S. |  |
| 0                    | 1 | 2    | 3 | 4 | DRAWN   | AGS  |  |

PROJECT No. | DRG. No. | REVIS | DRGINAL SHEET SIZE | A1 | PRINT DATE | 25/11/20



TYPICAL MOORING



## TYPICAL BOLLARD ELEVATION 1:50



## PROPOSED STORAGE SHEDS 1:100





SIDE ELEVATION

FRONT ELEVATION

STEEL ROOF SHEETING

REAR ELEVATION

SURFMIST

1:100

1:100

STEEL WALL SHEETING \_ SURFMIST



SIDE ELEVATION

THIS DRAWING AND DESIGN IS SUBJECT TO COPYRIGHT AND MAY NOT BE REPRODUCED WITHOUT PRIOR WRITTEN CONSENT ALL BUILDING WORK IS TO COMPLY WITH THE CURRENT BUILDING CODE OF AUSTRALIA AND LOCAL BUILDING AUTHORITY DO NOT SCALE FROM DRAWINGS. ALL DIMENSIONS ARE IN MILLIMETRES UNLESS NOTED ALL WORKS ARE TO BE CARRIED OUT IN A TRADESMAN-LIKE MANNER BUILDER TO VERIFY ALL SITE DIMENSIONS PRIOR TO COMMENCEMENT OF ANY WORKS IT IS THE BUILDERS RESPONSIBILITY TO NOTIFY GSD ARCHITECTS OF ANY DISCREPANCIES WHICH MAY HINDER CONSTRUCTION PLANS SHALL BE READ IN CONJUNCTION WITH THE PROJECT SP