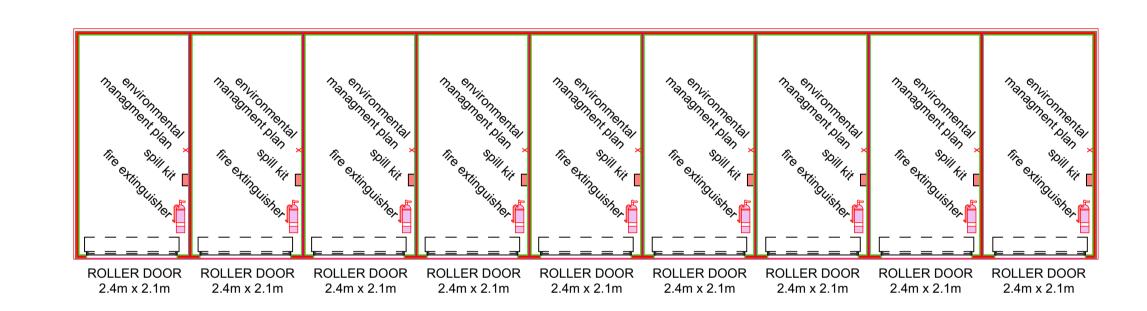

## PROPOSED STORAGE SHEDS 1:100

SIDE ELEVATION

FRONT ELEVATION

STEEL ROOF SHEETING

REAR ELEVATION

SURFMIST

1:100

1:100

STEEL WALL SHEETING \_ SURFMIST

SIDE ELEVATION

THIS DRAWING AND DESIGN IS SUBJECT TO COPYRIGHT AND MAY NOT BE REPRODUCED WITHOUT PRIOR WRITTEN CONSENT ALL BUILDING WORK IS TO COMPLY WITH THE CURRENT BUILDING CODE OF AUSTRALIA AND LOCAL BUILDING AUTHORITY DO NOT SCALE FROM DRAWINGS. ALL DIMENSIONS ARE IN MILLIMETRES UNLESS NOTED ALL WORKS ARE TO BE CARRIED OUT IN A TRADESMAN-LIKE MANNER BUILDER TO VERIFY ALL SITE DIMENSIONS PRIOR TO COMMENCEMENT OF ANY WORKS IT IS THE BUILDERS RESPONSIBILITY TO NOTIFY GSD ARCHITECTS OF ANY DISCREPANCIES WHICH MAY HINDER CONSTRUCTION PLANS SHALL BE READ IN CONJUNCTION WITH THE PROJECT SPECIFICATION AND/OR ATTACHED DOCUMENTATION