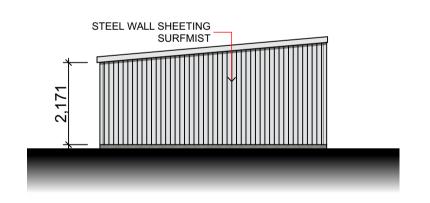

## PROPOSED STORAGE SHEDS 1:100

SIDE ELEVATION

FRONT ELEVATION

STEEL ROOF SHEETING

REAR ELEVATION

SURFMIST

1:100

1:100

STEEL WALL SHEETING \_ SURFMIST

SIDE ELEVATION

THIS DRAWING AND DESIGN IS SUBJECT TO COPYRIGHT AND MAY NOT BE REPRODUCED WITHOUT PRIOR WRITTEN CONSENT ALL BUILDING WORK IS TO COMPLY WITH THE CURRENT BUILDING CODE OF AUSTRALIA AND LOCAL BUILDING AUTHORITY DO NOT SCALE FROM DRAWINGS. ALL DIMENSIONS ARE IN MILLIMETRES UNLESS NOTED ALL WORKS ARE TO BE CARRIED OUT IN A TRADESMAN-LIKE MANNER BUILDER TO VERIFY ALL SITE DIMENSIONS PRIOR TO COMMENCEMENT OF ANY WORKS IT IS THE BUILDERS RESPONSIBILITY TO NOTIFY GSD ARCHITECTS OF ANY DISCREPANCIES WHICH MAY HINDER CONSTRUCTION PLANS SHALL BE READ IN CONJUNCTION WITH THE PROJECT SPECIFICATION AND/OR ATTACHED DOCUMENTATION