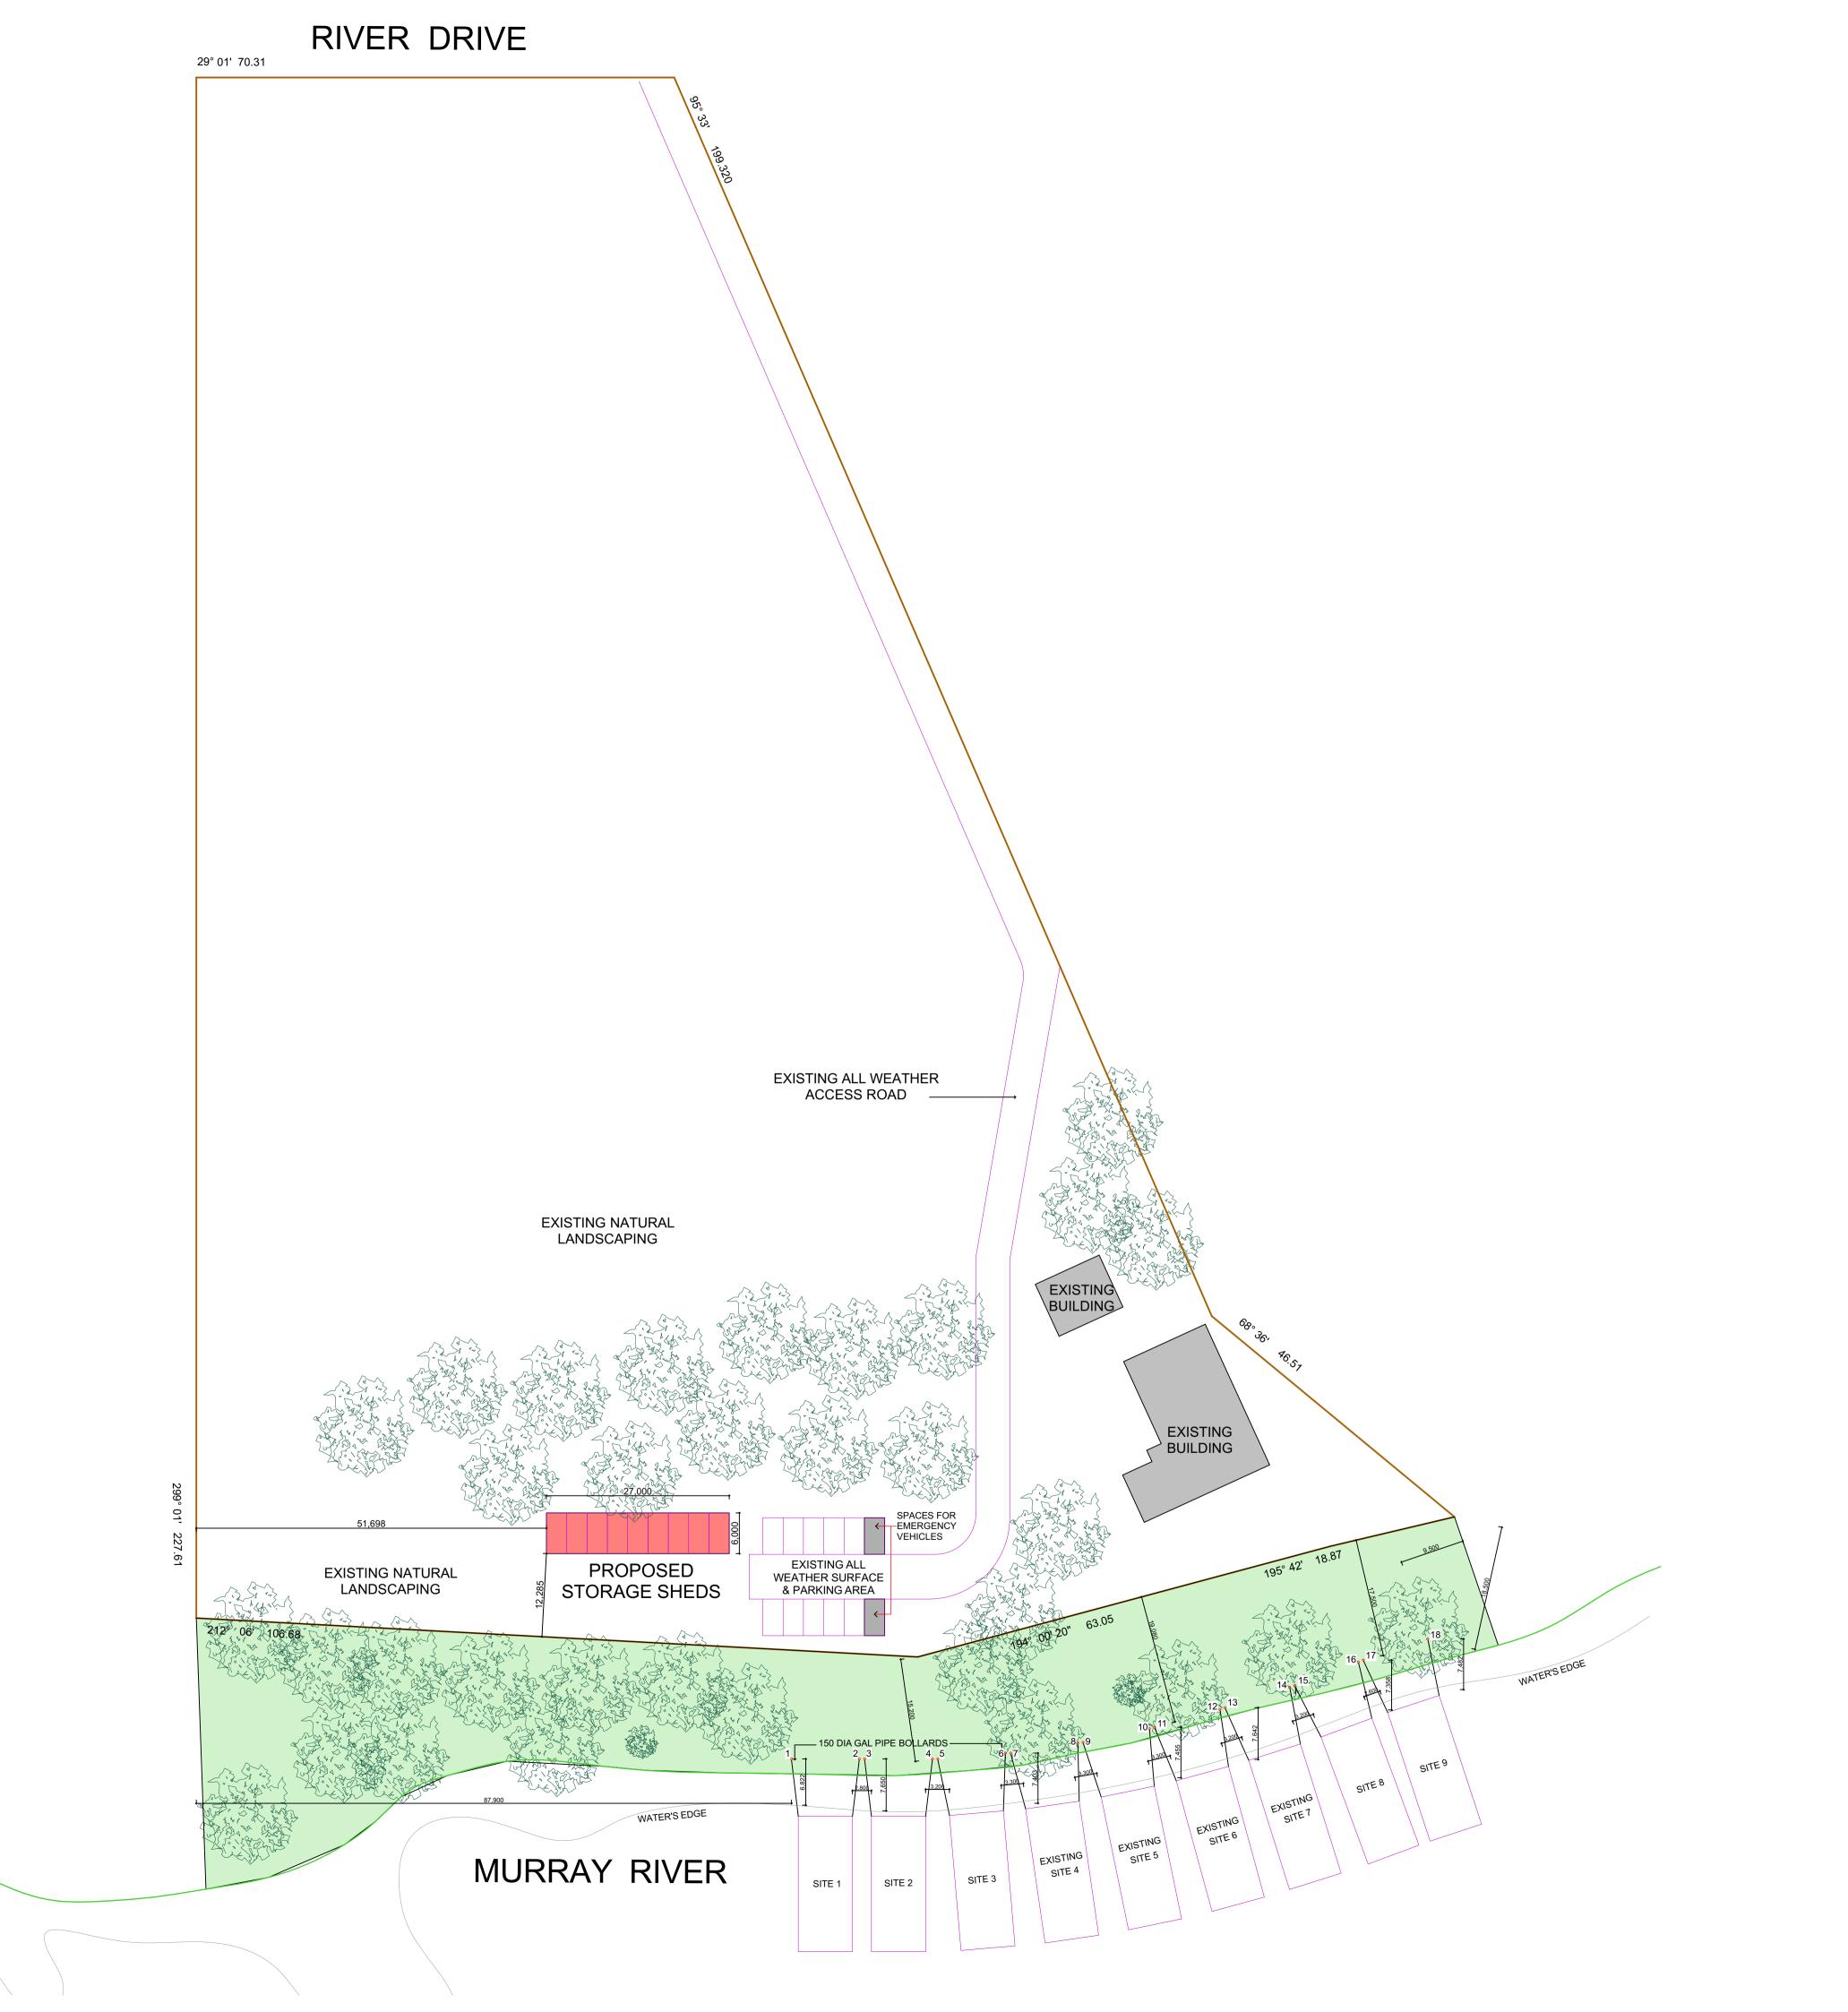

433/DP756961 6 RIVER DRIVE BURONGA N.S.W.

| SITE PLAN |
|-----------|
|           |
| DRAWN     |

| DEVELOPMENT APPROVAL |   |      |   |   |         |      |  |
|----------------------|---|------|---|---|---------|------|--|
| SCALE                |   | 1:50 | 0 |   | CHECKED | G.S. |  |
| 0                    | 1 | 2    | 3 | 4 | DRAWN   | AGS  |  |

PROJECT No. | DRG. No. | REVIS | DRGINAL SHEET SIZE | A1 | PRINT DATE | 25/11/20

TYPICAL MOORING

## TYPICAL BOLLARD ELEVATION 1:50

## PROPOSED STORAGE SHEDS 1:100

SIDE ELEVATION

FRONT ELEVATION

STEEL ROOF SHEETING

REAR ELEVATION

SURFMIST

1:100

1:100