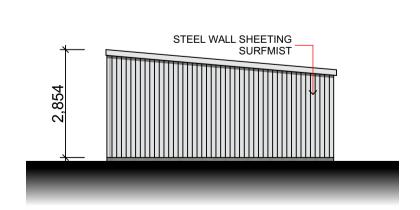

## PROPOSED STORAGE SHEDS 1:100

SIDE ELEVATION

FRONT ELEVATION

STEEL ROOF SHEETING

REAR ELEVATION

SURFMIST

1:100

1:100

STEEL WALL SHEETING \_ SURFMIST

SIDE ELEVATION

THIS DRAWING AND DESIGN IS SUBJECT TO COPYRIGHT AND MAY NOT BE REPRODUCED WITHOUT PRIOR WRITTEN CONSENT ALL BUILDING WORK IS TO COMPLY WITH THE CURRENT BUILDING CODE OF AUSTRALIA AND LOCAL BUILDING AUTHORITY DO NOT SCALE FROM DRAWINGS. ALL DIMENSIONS ARE IN MILLIMETRES UNLESS NOTED ALL WORKS ARE TO BE CARRIED OUT IN A TRADESMAN-LIKE MANNER BUILDER TO VERIFY ALL SITE DIMENSIONS PRIOR TO COMMENCEMENT OF ANY WORKS IT IS THE BUILDERS RESPONSIBILITY TO NOTIFY GSD ARCHITECTS OF ANY DISCREPANCIES WHICH MAY HINDER CONSTRUCTION PLANS SHALL BE READ IN CONJUNCTION WITH THE PROJECT SPECIFICATION AND/OR ATTACHED DOCUMENTATION